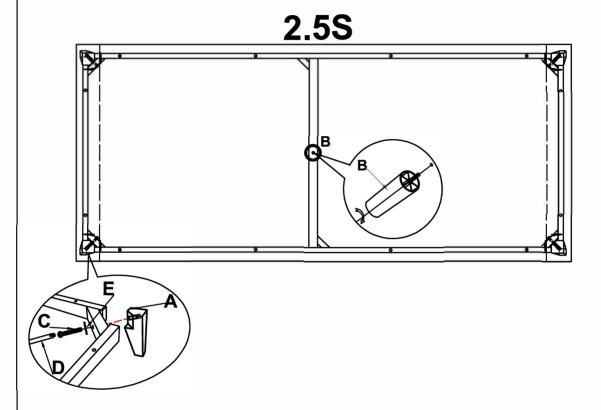

| NO. | Name            | Parts List |                  | Parts quantity(Unit:Pcs) |    |    |  |  |
|-----|-----------------|------------|------------------|--------------------------|----|----|--|--|
| NO. |                 |            |                  | 2.58                     | 28 | 18 |  |  |
| A   | Wood<br>feet    |            | 60mm*60mm*H160mm | 4                        | 4  | 4  |  |  |
| В   | Plastic<br>feet |            | ¢38*H120MM       | 1                        | 1  |    |  |  |
| С   | Screw           | Ĵ          | 5/16"×2 1/4"     | 4                        | 4  | 4  |  |  |
| D   | Allen Key       |            | M5(30*120mm)     | 1                        | 1  | 1  |  |  |
| E   | Washer          | 0          | 5/16"*19mm*2mm   | 4                        | 4  | 4  |  |  |